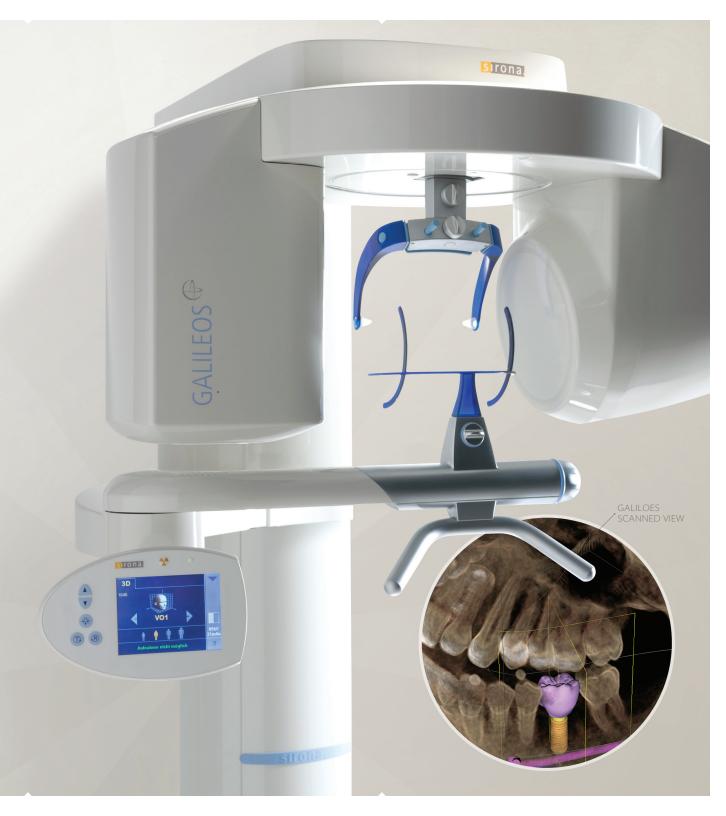

# GALILEOS BENEFITS AT A GLANCE

- ✓ Real Jaw Movement
- ✓ Implant Planning
- √ 3D Virtual Construction
- √ Low Dose X-Ray
- ✓ Ergonomic and Comfortable

INNOVATIVE 3D TECHNOLOGY PROVIDING SAFE TREATMENT PLANNING AND DIAGNOSIS.

# GALILEOS

# COMPREHENSIVE IMAGING AND EVALUATION WITH GALILEOS.