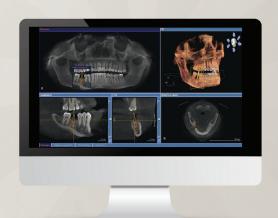

### **PATIENT EVALUATION**

Allows your Dentist to fully evaluate the present condition of your mouth, All on one screen. The powerful included tools help you with uncovering the true diagnosis that many times is missed on traditional 2-D imaging.

# STEP 2

1 Scan that can be view in infinite ways, The large view to help you understand where The detail the dentist needs to see what, allowing them to say how things can be repaired.